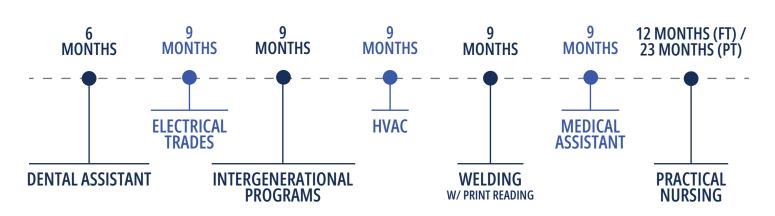

## LENGTH OF DIPLOMA PROGRAMS SEE WEBSITE FOR PROGRAM HOURS AND SCHEDULE.

## LIST OF PROGRAMS

### **DIPLOMA PROGRAMS**

### **ELECTRICAL TRADES** \$15,243\*

| DENTAL ASSISTANT        | \$11,749*              |
|-------------------------|------------------------|
| POSSIBLE CERTIFICATIONS | 2 CECCIONE             |
| POSTSECONDARY DIPLOMA   | 2 SESSIONS<br>PER YEAR |

- OSHA 10-HOUR CERTIFICATION
- RADIATION HEALTH AND SAFETY CERTIFICATION
- CERTIFIED DENTAL ASSISTANT THROUGH THE DENTAL ASSISTING NATIONAL BOARD

HVAC \$14,309\*

### **PRACTICAL NURSING**

|            | )  |                    |
|------------|----|--------------------|
| (PART-TIME | i) | \$ <i>22,950</i> ° |

### POSSIBLE CERTIFICATIONS

- POSTSECONDARY DIPLOMA
- IV THERAPY CERTIFICATION
- LICENSURE AS A PRACTICAL NURSE IN PENNSYLVANIA

**WELDING** \$13,461\*

### INTERGENERATIONAL DIPLOMA PROGRAMS .......\$9,500\*

The GACTC offers over 17 programs in which adults can be career-ready in as little as nine months. Our most popular programs include: Automotive Technology, Automotive/Diesel Technology, Culinary Arts, & Precision Machining. Learn more by visiting our website or giving us a call today!